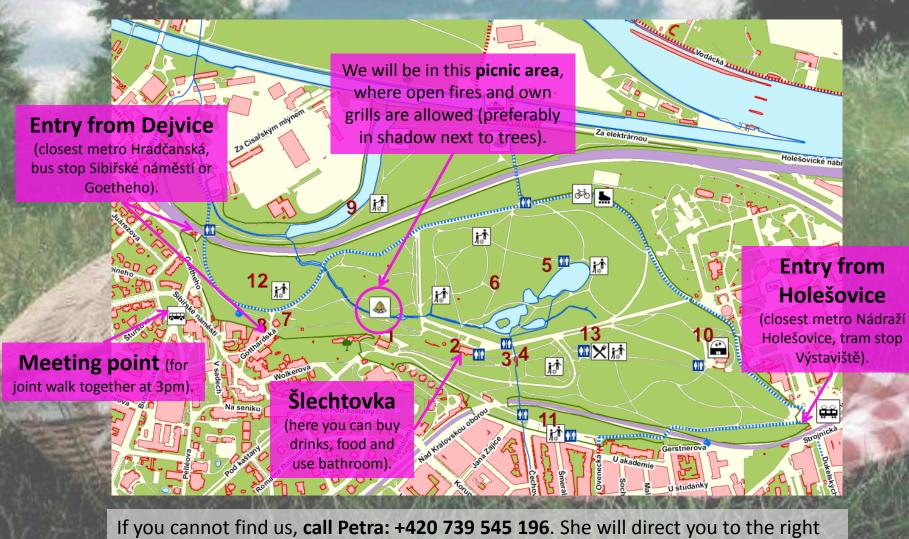

## Czech Alumni Picnic Stromovka

15.00 – Meeting at Sibiřské náměstí bus stop (for those who want to walk to our picnic spot together) 15.30 – Picnic begins 17.30 – Petra's update from CEU Leadership Forum and 25th CEU Anniversary Celebration

## Instructions:

- Bring your own food, drinks and whatever you want to grill (meat, vegetables, cheese...). If you can bring blankets and portable grills with fuel, this will be appreciated (please contact Petra).
- Bring your favorite stuff for outdoor activities (frisbee, petanque, badminton...).
- You are welcomed to come with your families, kids or friends. We will all enjoy the time together.
- The exact location will be: in close neighborhood of Šlechtovka (where you can also buy drinks and food and use bathroom). Please see the map on the next page.

## Stromovka map

place or meet you at Šlechtovka.